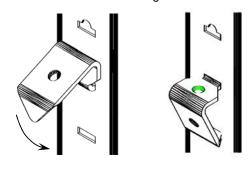

## Assembly Instructions for Single Bracket and Rollout Shelf/Drawer/Filing Frame

1) Insert shelf tonks into front and rear slots in both sides at desired height

3) Fasten shelf brackets to shelf tonks with M6 bolts (x4) and Allen key provided