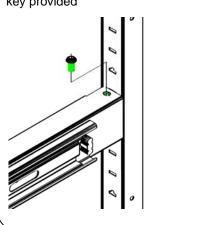

## Assembly Instructions for Single Bracket and Rollout Shelf/Drawer/Filing Frame

1) Insert shelf tonks into front and rear slots in both sides at desired height

3) Fasten shelf brackets to shelf tonks with M6 bolts (x4) and Allen key provided