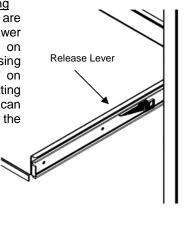

6) To Remove Fitting
Release levers are
fitted to the drawer
runners mounted on
the rollout. By pressing
the 'release levers' on
both sides of the fitting
together the fitting can
be pulled out of the
unit.