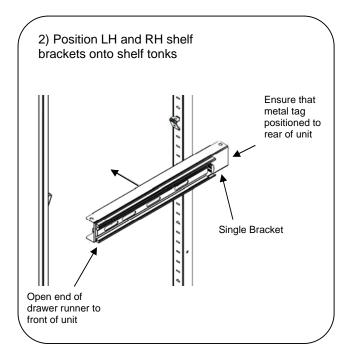

## Assembly Instructions for Single Bracket and Rollout Shelf/Drawer/Filing Frame

1) Insert shelf tonks into front and rear slots in both sides at desired height

3) Fasten shelf brackets to shelf tonks with M6 bolts (x4) and Allen key provided