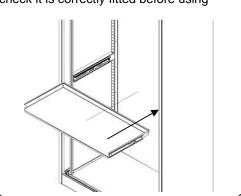

4) It is essential that the centre of the runners on the bracket and rollout fitting are correctly aligned before pushing in rollout fitting

5) Once runners are aligned gently push the centre of the rollout fitting towards unit. Once the fitting has clicked into place, move the fitting backwards and forwards to check it is correctly fitted before using