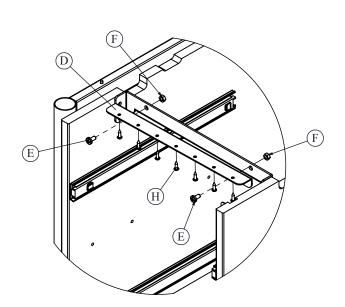

## ASSEMBLY OF PEDESTAL TO DESK

TO REMOVE DRAWERS. FULLY EXTEND DRAWERS AND PUSH DOWN LEVER ON RIGHT HAND RUNNER AND AT THE SAME TIME PUSH UP LEVER ON LEFT HAND RUNNER AND PULL OUT DRAWER.

ATTACH BRACKET, ITEM 'D' TO PEDESTAL CROSS RAIL WITH M6 X 12 MACHINE SCREWS, ITEMS E, AND M6 NUTS, ITEMS F.