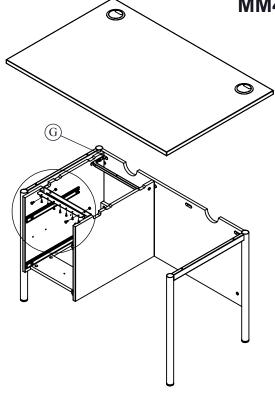

TURN TABLE UPSIDE DOWN FOR EASE OF ASSEMBLY OF PEDESTAL

INSERT REAR PEDESTAL RAILS INTO SLOTS IN MODESTY PANEL SEE DETAIL 'G'.

SCREW THROUGH BRACKET WITH NO.8 X 5/8" SCREWS, ITEMS H, INTO TOP.