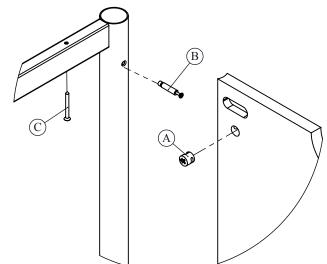

INSERT CAMS, ITEMS 'A', INTO MODESTY PANEL WITH ARROWS FACING EDGE OF BOARD.

INSERT CONNECTING STUDS. ITEMS B, INTO LEGS.

OFFER UP LEGS WITH STUDS INTO EDGE OF MODESTY PANEL INTO CAMS . TIGHTEN CLOCKWISE WITH POZI HEAD SCREW DRIVER