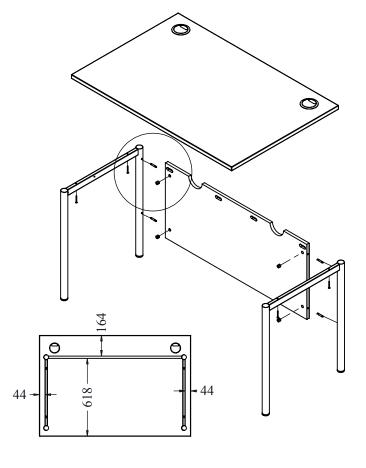

INSERT CAMS, ITEMS 'A', INTO MODESTY PANEL WITH ARROWS FACING EDGE OF BOARD.

INSERT CONNECTING STUDS. ITEMS B, INTO LEGS.

OFFER UP LEGS WITH STUDS INTO EDGE OF MODESTY PANEL INTO CAMS . TIGHTEN CLOCKWISE WITH POZI HEAD SCREW DRIVER

POSITION FRAME ON TOP, SEE DIAGRAM, INSERT NO.8 X 2" LONG SCREWS, ITEMS 'C' THROUGH LEGS AND SCREW INTO TOP.